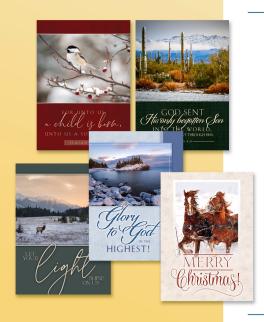

#### CHRISTMAS CARD SET

- Assorted Editions
- Highest quality materials and presentation
- Beautiful professional photographs
- (12) 5" x 7" cards plus envelopes; 3 each of 4 different designs
- Heavyweight card stock
- Full-color accent inside each card
- Greeting inside each card
- Clear, re-sealable bag for storage

## **GREETING CARD SET**

- Assorted Editions
- Highest quality materials and presentation
- Beautiful professional photographs
- 12 different 5" x 7" cards plus envelopes
- Heavyweight card stock
- Full-color accent inside each card
- Blank inside for a personal message
- "Suggested Sentiments" list by occasion enclosed in each card set
- Clear, re-sealable bag for storage