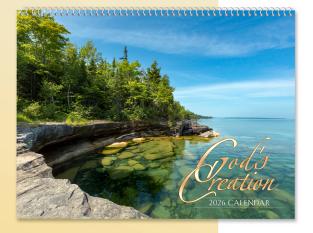

### 2026 WALL CALENDAR

- Highest quality materials and presentation
- Beautiful professional photographs
- 12-month calendar
- 9" x 12" overall size
- Wire spiral binding
- Heavyweight card stock prevents indentation
- Matte finish grid page prevents smudging
- Photo pages have high-gloss coating