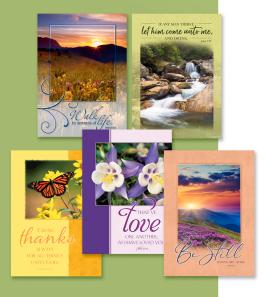

## **GREETING CARD SET**

- Assorted Editions
- Highest quality materials and presentation
- Beautiful professional photographs
- 12 different 5" x 7" cards plus envelopes
- Heavyweight card stock
- Full-color accent inside each card
- Blank inside for a personal message
- "Suggested Sentiments" list by occasion enclosed in each card set
- Clear, re-sealable bag for storage