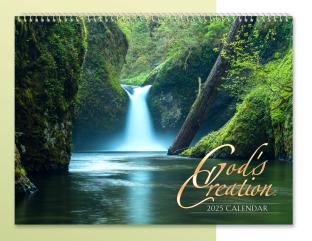

### 2025 WALL CALENDAR

- Highest quality materials and presentation
- Beautiful professional photographs
- 12-month calendar
- 9" x 12" overall size
- Wire spiral binding
- Heavyweight card stock prevents indentation
- Matte finish grid page prevents smudging
- Photo pages have high-gloss coating