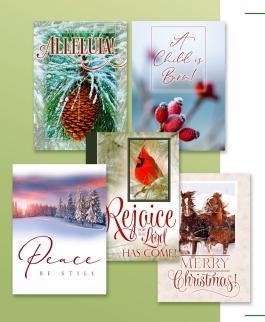

#### **CHRISTMAS CARD SET**

- Assorted Editions
- Highest quality materials and presentation
- Beautiful professional photographs
- (12) 5" x 7" cards plus envelopes; 3 each of 4 different designs
- Heavyweight card stock
- Full-color accent inside each card
- Greeting inside each card
- Clear, re-sealable bag for storage